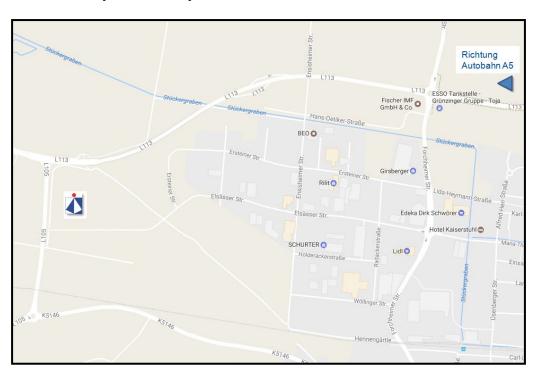

## This is how you find our location in Endingen am Kaiserstuhl

## Via Highway A5

## (Karlsruhe - Basel)

- take exit 59-Riegel toward Endingen/Riegel (exit between Herbolzheim and Teningen)
- at the traffic light turn right, direction to Endingen/Riegel
- after approx. 3 km take the 3<sup>rd</sup> exit at the **roundabout** direction Endingen
- on this road you will reach a roundabout after approx. 2 km, where you take the 2<sup>rd</sup> exit
- after about 1.5 km turn left, you can see the Braunform building on the left side
- the next possible street turn left
- directly thereafter you will find us on the left side

Braunform GmbH Kunststoff- und Pharmatechnik Elsässer Straße 42 79346 Endingen Germany