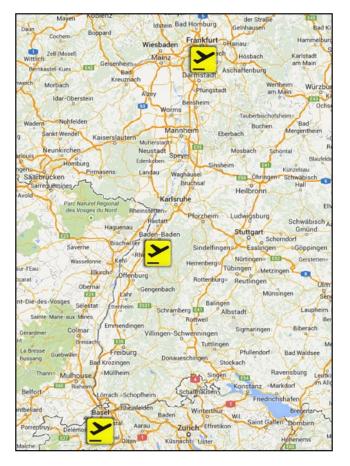

## Via Plane

Airport Stuttgart (Distance: 190 km / Duration: ca. 2 h)

- take **B27** until the exit toward Vaihingen-Möhringen
- keep left and merge onto highway **A8** direction Karlsruhe
- change on Highway **A5** direction Basel
- take exit 59-Riegel toward Endingen/Riegel (exit between Herbolzheim and Teningen)
- for further description see "via highway"

Airport Frankfurt (Distance: 246 km / Duration: 2.5 h)

- take highway **A5** direction Basel
- exit the highway at **59-Riegel** (exit between Herbolzheim and Teningen)
- for further description see "via highway"

Airport Basel/Mulhouse (Distance: 95 km / Duration: ca. 1 h)

- exit the airport at "french side"
- take the **N66** direction to Germany
- change onto highway A5 direction Karlsruhe
- exit the highway at 59-Riegel (exit between Teningen and Herbolzheim)
- for further description see "via highway"