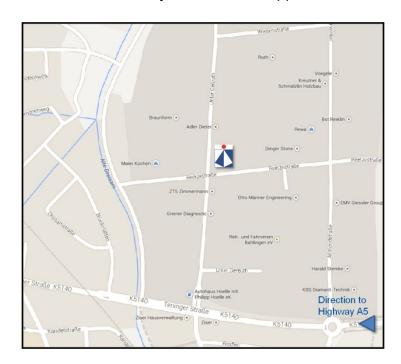

## This is how you find our location in Bahlingen am Kaiserstuhl

## Via Highway A5

## (Karlsruhe - Basel)

- take exit 60-Teningen toward Bahlingen/Teningen (exit between Riegel and Freiburg-North)
- at the traffic light turn left, direction to Bahlingen/Emmendingen
- after approx. 350 m take the 3<sup>rd</sup> exit at the roundabout direction to Bahlingen
- stay on this road for approx. 3 km and you will arrive Bahlingen
- in Bahlingen take the second exit in the roundabout
- turn right into "Unter Gereuth" (It's the junction at the supermarket on the right side)
- in this street you will find us approx. 350 m on the right side and the left side