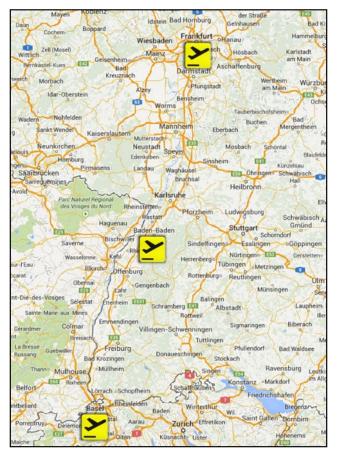

## Via Plane

Airport Stuttgart (Distance: 192 km / Duration: 2 h)

- take **B27** till the exit toward Vaihingen-Möhringen
- keep left and merge onto highway **A8** direction Karlsruhe
- change on Highway **A5** direction to Basel
- take exit 60-Teningen toward Eichstetten/Nimburg (exit between Freiburg-North and Riegel)
- for further description see "via highway"

Airport Frankfurt (Distance: 248 km / Duration: 2,5 h)

- take highway **A5** direction to Basel
- exit the highway at **Teningen** (exit between Riegel and Freiburg-North)
- for further description see "via highway"

Airport Basel/Mulhouse (Distance: 85 km / Duration: 1 h)

- exit the airport at "french side"
- take the N66 direction to Germany
- change onto highway A5 direction to Karlsruhe
- exit the highway at Teningen (exit between Freiburg-North and Riegel)
- for further description see "via highway"